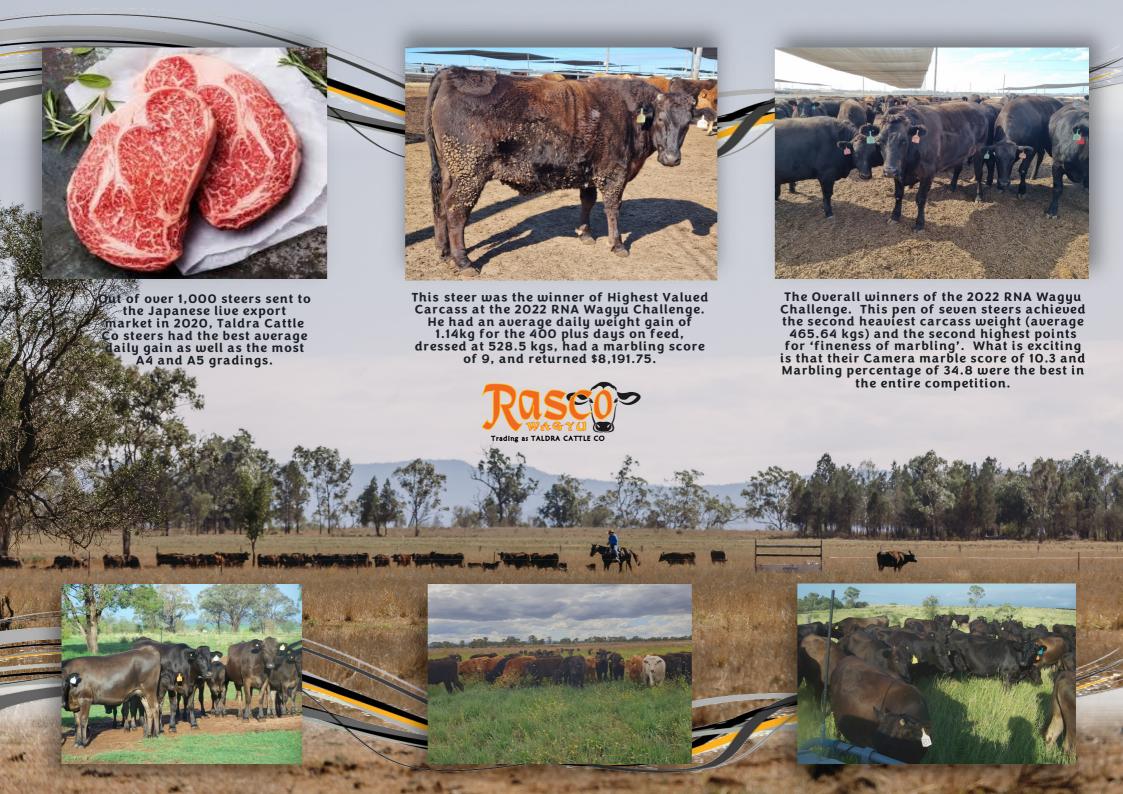

## Ross & Robyn Shannon

Overall winners of the 2022 Wagyu Challenge in the RNA Paddock to Palate Competition

\* RNA PADDOCK TO PALATE CLASS 39C

♠ ROYAL QUEENSLAND SHOW 2021 ♣

★ RNA PADDOCK TO PALATE CLASS 39B ★

DESCRIPTION CARCASS

AND CARCASS

\*\*\*

\*\*TOTAL QUEENSLAND SHOW 2021 ♣

\*\*TOTAL QUEEN

♠ ROYAL QUEENSLAND SHOW 2021 
♦

★ RNA PADDOCK TO PALATE CLASS 39 ★

OVERALL WINNER