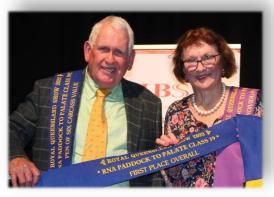

## Ross & Robyn Shannon

Overall winners of the 2022 Wagyu Challenge in the RNA Paddock to Palate Competition

\* RNA PADDOCK TO PALATE CLASS 39C

♠ ROYAL QUEENSLAND SHOW 2021 ♣

★ RNA PADDOCK TO PALATE CLASS 39B ★